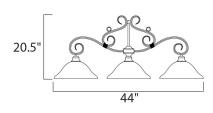

### **MEASUREMENTS**

**DIMENSION** : 44" L x 13" W x 20.5" H

: 89" OAH MAX OAH

CANOPY : 4.37" W x 1" H x 9" L

HANGING WEIGHT : 13 lb