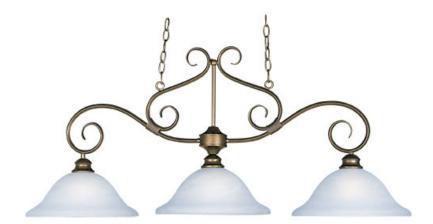

# PRODUCT DESCRIPTION

Simple, elegant designs offered in a variety of our most popular finishes. Choose from Acorn, Country Stone, Pewter and Kentucky Bronze. Glass options are Marble and Wilshire.

# **GLASS**

Marble MR

#### MATERIAL

Steel