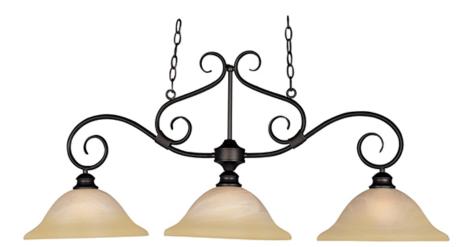

# PRODUCT DESCRIPTION

Simple, elegant designs offered in a variety of our most popular finishes. Choose from Acorn, Country Stone, Pewter and Kentucky Bronze. Glass options are Marble and Wilshire.

## **GLASS**

Wilshire WS