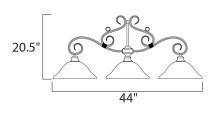

## **MEASUREMENTS**

**DIMENSION** : 44" L x 13" W x 20.5" H

: 89" OAH MAX OAH

CANOPY : 4.37" W x 1" H x 9" L

HANGING WEIGHT : 13 lb