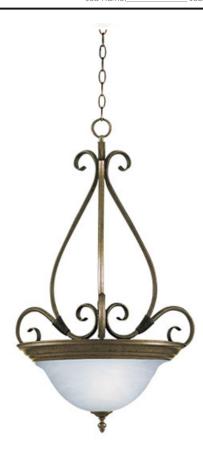

## PRODUCT DESCRIPTION

Simple, elegant designs offered in a variety of our most popular finishes. Choose from Acorn, Country Stone, Pewter and Kentucky Bronze. Glass options are Marble and Wilshire.

#### **FINISHES OPTION**

Kentucky Bronze

### GLASS

Marble MR

#### MATERIAL

Glass, Steel