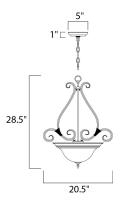

## **MEASUREMENTS**

DIMENSION : 21.5" L x 21.5" W x 28.75" H

CANOPY : 5" W x 1" H x 5" L

HANGING WEIGHT : 16.72 lb