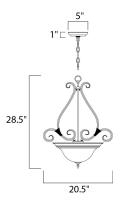

# **MEASUREMENTS**

DIMENSION : 21.5" L x 21.5" W x 28.75" H

: 5" W x 1" H x 5" L CANOPY

HANGING WEIGHT : 9.46 lb