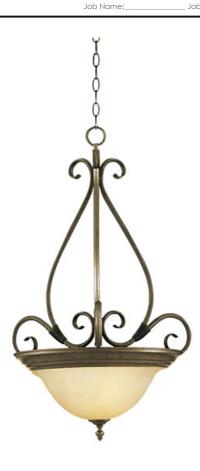

# **PRODUCT DESCRIPTION**

Simple, elegant designs offered in a variety of our most popular finishes. Choose from Acorn, Country Stone, Pewter and Kentucky Bronze. Glass options are Marble and Wilshire.

#### **FINISHES OPTION**

Kentucky Bronze

## **GLASS**

Wilshire WS

#### MATERIAL

Glass, Steel