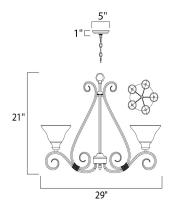

#### **MEASUREMENTS**

**DIMENSION** : 29" L x 29" W x 21.5" H CANOPY : 5" W x 1" H x 5" L

HANGING WEIGHT : 13.8 lb