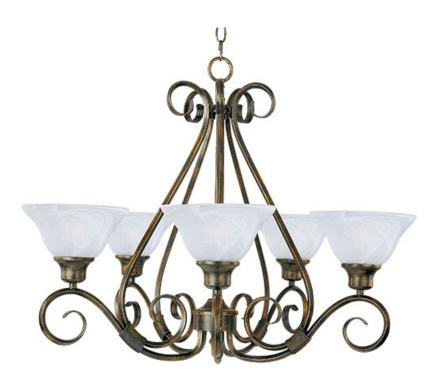

## **PRODUCT DESCRIPTION**

Simple, elegant designs offered in a variety of our most popular finishes. Choose from Acorn, Country Stone, Pewter and Kentucky Bronze. Glass options are Marble and Wilshire.

#### **FINISHES OPTION**

Kentucky Bronze

### **GLASS**

Marble MR

#### MATERIAL

Steel