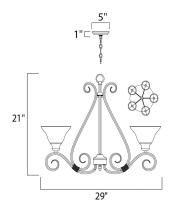

#### **MEASUREMENTS**

**DIMENSION** : 29" L x 29" W x 21.5" H CANOPY : 5" W x 1" H x 5" L

HANGING WEIGHT : 14.33 lb