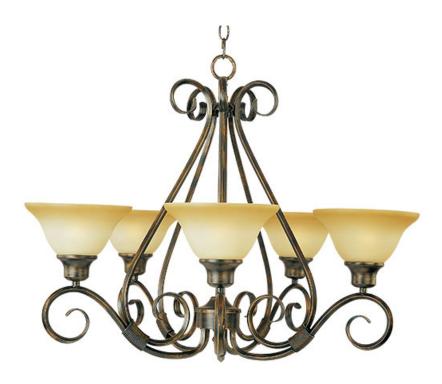

### **PRODUCT DESCRIPTION**

Simple, elegant designs offered in a variety of our most popular finishes. Choose from Acorn, Country Stone, Pewter and Kentucky Bronze. Glass options are Marble and Wilshire.

#### **FINISHES OPTION**

Kentucky Bronze

#### **GLASS**

Wilshire WS