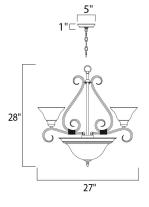

Job Type:\_



## **PRODUCT DESCRIPTION**

Simple, elegant designs offered in a variety of our most popular finishes. Choose from Acorn, Country Stone, Pewter and Kentucky Bronze. Glass options are Marble and Wilshire.



**MEASUREMENTS** 

DIMENSION

CANOPY

: 27" L x 27" W x 28" H : 5"W x 1"H x 5"L

## HANGING WEIGHT LAMPING

INPUT VOLTAGE : 120V BULB

: 18.08 lb

**BULB INCLUDED** 

DIMMABLE :Yes

: 7 x 60W Incandescent E26 Medium , 420W Total : (Not Included)

## **FINISHES OPTION**



GLASS Marble MR

MATERIAL Steel

RATINGS cULus Dry Location



ADDITIONAL ADJUSTABLE OPERATING TEMPERATURE: -20°C (-4°F), 40°C (104°F)

Always consult a qualified electrician before installing any lighting product.



WESTERN DISTRIBUTION CENTER (HEADQUARTER) 253 NORTH VINELAND AVE I CITY OF INDUSTRY, CA 91746

EASTERN DISTRIBUTION CENTER 4200 SHIRLEY DR. I ATLANTA, GA 30336

P. 626.956.4200 | F. 626.956.4225 | maximlighting.com