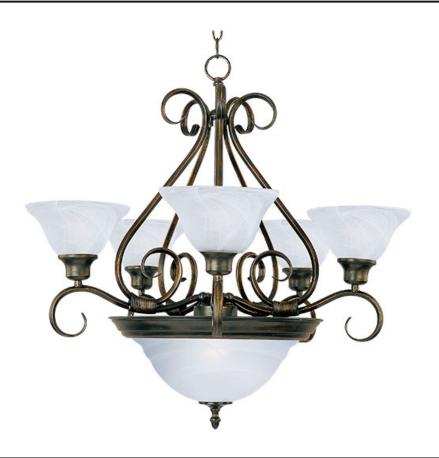

## **PRODUCT DESCRIPTION**

Simple, elegant designs offered in a variety of our most popular finishes. Choose from Acorn, Country Stone, Pewter and Kentucky Bronze. Glass options are Marble and Wilshire.

## HANGING WEIGHT LAMPING

INPUT VOLTAGE : 120V BULB

: 18.08 lb

**BULB INCLUDED** 

DIMMABLE :Yes

: 7 x 60W Incandescent E26 Medium , 420W Total : (Not Included)

## **FINISHES OPTION**

GLASS Marble MR

MATERIAL Steel

RATINGS cULus Dry Location

ADDITIONAL ADJUSTABLE OPERATING TEMPERATURE: -20°C (-4°F), 40°C (104°F)

Always consult a qualified electrician before installing any lighting product.