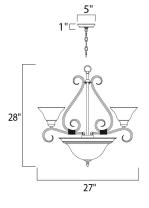

**MEASUREMENTS** 

DIMENSION

CANOPY

: 5"W x 1"H x 5"L

# HANGING WEIGHT LAMPING

BULB

INPUT VOLTAGE : 120V

: 18.08 lb

: 7 x 60W Incandescent E26 Medium , 420W Total

: 27" L x 27" W x 28" H

**BULB INCLUDED** : (Not Included)

DIMMABLE :Yes