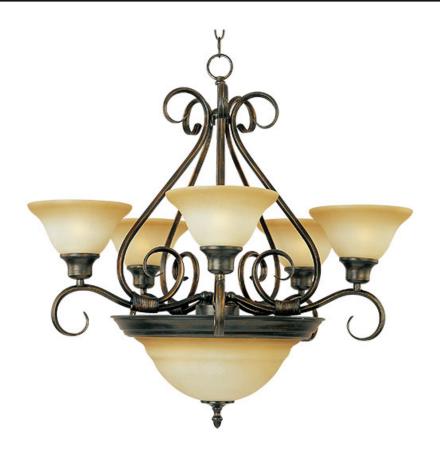

### **PRODUCT DESCRIPTION**

Simple, elegant designs offered in a variety of our most popular finishes. Choose from Acorn, Country Stone, Pewter and Kentucky Bronze. Glass options are Marble and Wilshire.

# **FINISHES OPTION**

GLASS Wilshire WS

MATERIAL Steel

RATINGS cULus Dry Location