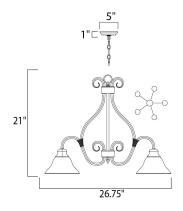

## **MEASUREMENTS**

**DIMENSION** : 26.75" L x 26.75" W x 21" H

CANOPY : 5" W x 1" H x 5" L

HANGING WEIGHT : 13 lb