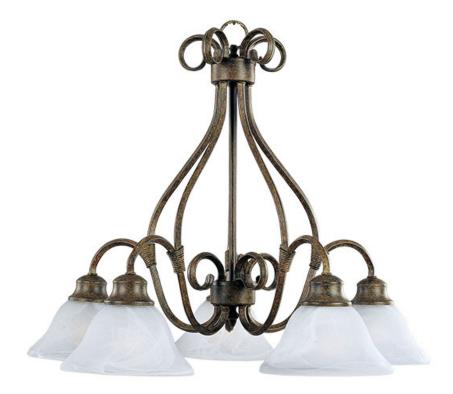

## **PRODUCT DESCRIPTION**

Simple, elegant designs offered in a variety of our most popular finishes. Choose from Acorn, Country Stone, Pewter and Kentucky Bronze. Glass options are Marble and Wilshire.

#### **FINISHES OPTION**

Kentucky Bronze

#### **GLASS**

Marble MR

#### MATERIAL

Steel