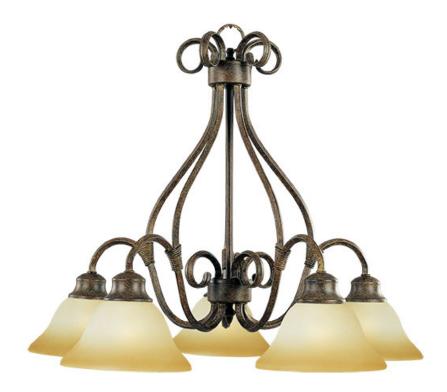

## **PRODUCT DESCRIPTION**

Simple, elegant designs offered in a variety of our most popular finishes. Choose from Acorn, Country Stone, Pewter and Kentucky Bronze. Glass options are Marble and Wilshire.

#### **FINISHES OPTION**

Kentucky Bronze

#### **GLASS**

Wilshire WS

#### MATERIAL

Steel