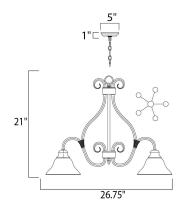

## **MEASUREMENTS**

**DIMENSION** : 26.75" L x 26.75" W x 21" H

CANOPY : 5" W x 1" H x 5" L

HANGING WEIGHT : 13 lb