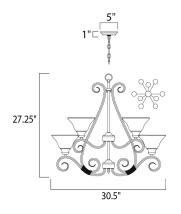

#### **MEASUREMENTS**

DIMENSION : 30.5" L x 30.5" W x 27.25" H

CANOPY : 5" W x 1" H x 5" L

HANGING WEIGHT : 22.49 lb