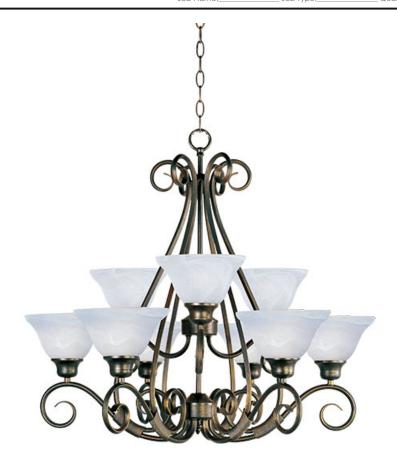

### PRODUCT DESCRIPTION

Simple, elegant designs offered in a variety of our most popular finishes. Choose from Acorn, Country Stone, Pewter and Kentucky Bronze. Glass options are Marble and Wilshire.

# LAMPING

INPUT VOLTAGE : 120V

BULB : 9 x 60W Incandescent E26 Medium , 540W Total

BULB INCLUDED : (Not Included)

DIMMABLE : Yes

#### **FINISHES OPTION**

Kentucky Bronze

#### GLASS

Marble MR

#### MATERIAL

Steel