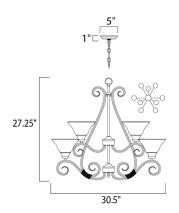

#### **MEASUREMENTS**

DIMENSION : 30.5" L x 30.5" W x 27.25" H

: 5" W x 1" H x 5" L CANOPY

HANGING WEIGHT : 22.49 lb