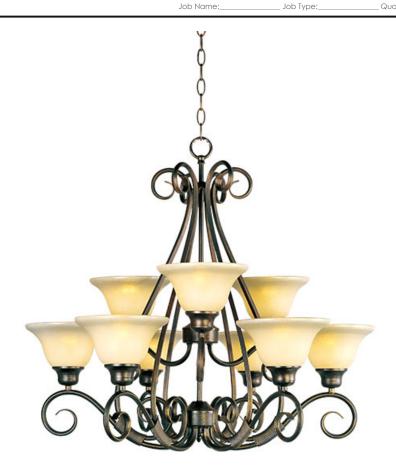

### **PRODUCT DESCRIPTION**

Simple, elegant designs offered in a variety of our most popular finishes. Choose from Acorn, Country Stone, Pewter and Kentucky Bronze. Glass options are Marble and Wilshire.

#### **FINISHES OPTION**

Kentucky Bronze

#### **GLASS**

Wilshire WS