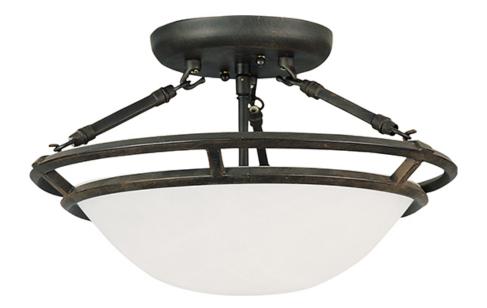

## PRODUCT DESCRIPTION

Clean lines are simply stated in this collection. Offered in Marble glass with your choice of Bronze or Pewter finishes.

# **GLASS**

Marble MR

## MATERIAL Steel