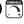

## PRODUCT DESCRIPTION

Clean lines are simply stated in this collection. Offered in Marble glass with your choice of Bronze or Pewter finishes.

## **MEASUREMENTS**

DIMENSION : 14.5" L x 14.5" W x 9.5" H

HANGING WEIGHT : 7.05 lb

# **GLASS**

Marble MR