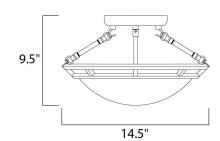

## **MEASUREMENTS**

DIMENSION : 14.5" L x 14.5" W x 9.5" H

HANGING WEIGHT : 7.05 lb