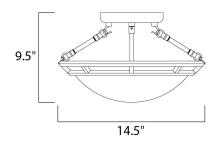

## MEASUREMENTS DIMENSION

: 14.5" L x 14.5" W x 9.5" H HANGING WEIGHT : 7.05 lb

LAMPING

BULB BULB INCLUDED DIMMABLE

INPUT VOLTAGE : 120V : 3 x 60W Incandescent E26 Medium , 180W Total : (Not Included) : Yes