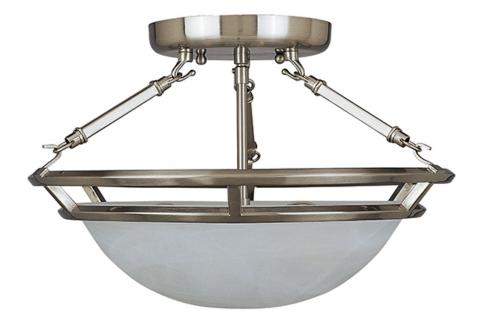

### **PRODUCT DESCRIPTION**

Clean lines are simply stated in this collection. Offered in Marble glass with your choice of Bronze or Pewter finishes.

# **FINISHES OPTION**

GLASS Marble MR

MATERIAL Steel