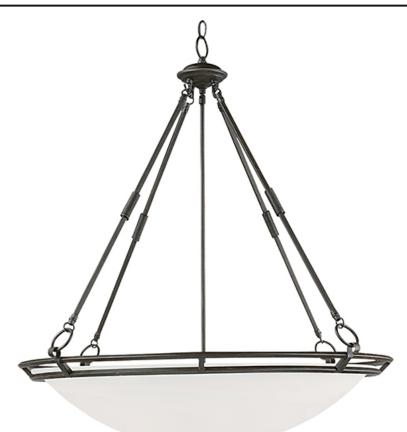

## **PRODUCT DESCRIPTION**

Clean lines are simply stated in this collection. Offered in Marble glass with your choice of Bronze or Pewter finishes.

## **FINISHES OPTION**

Bronze

GLASS Marble MR

MATERIAL Steel

RATINGS cULus Dry Location

ADDITIONAL ADJUSTABLE OPERATING TEMPERATURE: -20°C (-4°F), 40°C (104°F)

Always consult a qualified electrician before installing any lighting product.