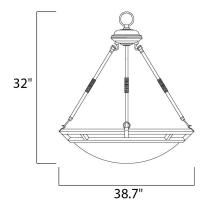

## **MEASUREMENTS**

DIMENSION

BULB

: 32" L x 32" W x 38.7" H

: 24.91 lb

HANGING WEIGHT LAMPING

INPUT VOLTAGE

: 6 x 60W Incandescent E26 Medium , 360W Total BULB INCLUDED : (Not Included)