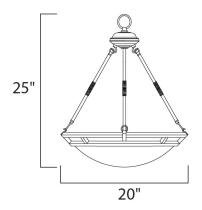

# PRODUCT DESCRIPTION

Clean lines are simply stated in this collection. Offered in Marble glass with your choice of Bronze or Pewter finishes.



### **MEASUREMENTS**

DIMENSION : 20" W x 25" H HANGING WEIGHT : 9.77 lb

## LAMPING

INPUT VOLTAGE : 120V

BULB : 4 x 60W Incandescent E26 Medium , 240W Total

BULB INCLUDED : (Not Included)

DIMMABLE : Yes

#### **FINISHES OPTION**



## GLASS

Marble MR

#### MATERIAL

Steel

#### **RATINGS**

cULus Dry Location



### **ADDITIONAL**

OPERATING TEMPERATURE: -20°C (-4°F), 40°C (104°F)

Always consult a qualified electrician before installing any lighting product.



WESTERN DISTRIBUTION CENTER (HEADQUARTER)
253 NORTH VINELAND AVE I CITY OF INDUSTRY, CA 91746

## EASTERN DISTRIBUTION CENTER

4200 SHIRLEY DR. I ATLANTA, GA 30336

P. 626.956.4200 | F. 626.956.4225 | maximlighting.com