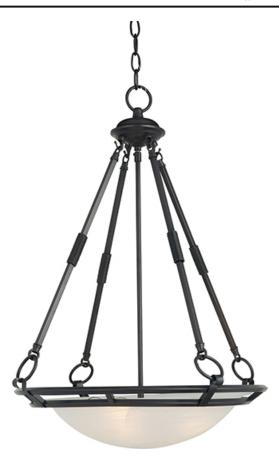

# PRODUCT DESCRIPTION

Clean lines are simply stated in this collection. Offered in Marble glass with your choice of Bronze or Pewter finishes.

## GLASS

Marble MR

#### MATERIAL

Steel