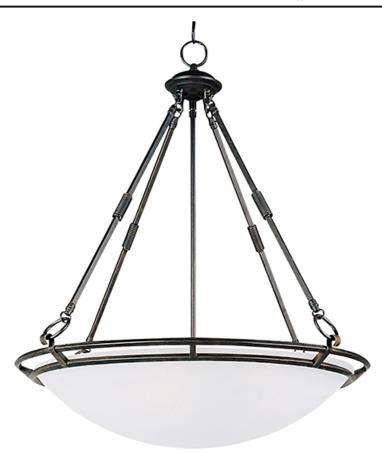

## PRODUCT DESCRIPTION

Clean lines are simply stated in this collection. Offered in Marble glass with your choice of Bronze or Pewter finishes.

#### **FINISHES OPTION**

GLASS

Marble MR

MATERIAL

Steel

**RATINGS** 

cULus Dry Location