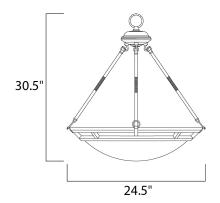

## **MEASUREMENTS**

DIMENSION : 24.5" L x 24.5" W x 29.5" H

HANGING WEIGHT : 11.84 lb