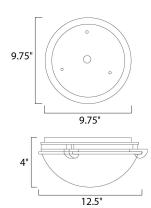

## **MEASUREMENTS**

**DIMENSION** : 12.5" L x 12.5" W x 4" H

HANGING WEIGHT : 2.82 lb