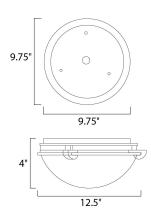

## **MEASUREMENTS**

**DIMENSION** : 12.5" L x 12.5" W x 4" H

HANGING WEIGHT : 2.82 lb