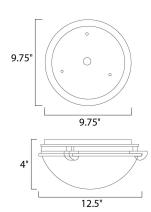

## **MEASUREMENTS**

DIMENSION : 12.5" L x 12.5" W x 4" H

HANGING WEIGHT : 2.82 lb