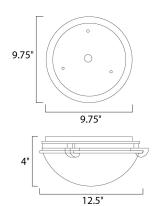

#### **MEASUREMENTS**

**DIMENSION** : 12.5" L x 12.5" W x 4" H

HANGING WEIGHT : 2.82 lb