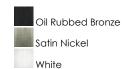

### **PRODUCT DESCRIPTION**

Maxim Lighting's commitment to both the residential lighting and the home building industries will assure you a product line focused on your basic lighting needs. With the Malaga collection you will find quality lighting that is well designed, well priced and readily available.



16"

### **MEASUREMENTS**

**DIMENSION** : 16" L x 16" W x 4" H MAX OAH : 13.25" W x 13.25" H

HANGING WEIGHT : 4.96 lb

LAMPING

INPUT VOLTAGE : 120V

**BULB** : 3 x 60W Incandescent E26 Medium , 180W Total

**BULB INCLUDED** : (Not Included)

**DIMMABLE** : Yes

#### **FINISHES OPTION**



## **GLASS**

Frosted FT

# MATERIAL

Glass, Steel

## **RATINGS**

cETLus

Damp Location



#### **ADDITIONAL**

**OPERATING TEMPERATURE:** -20°C (-4°F), 40°C (104°F)

PHOTOMETIC: Report Found Online

Always consult a qualified electrician before installing any lighting product.



# 253 NORTH VINELAND AVE I CITY OF INDUSTRY, CA 91746

4200 SHIRLEY DR. I ATLANTA, GA 30336

P. 626.956.4200 | F. 626.956.4225 | maximlighting.com