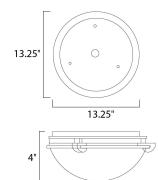

### **MEASUREMENTS**

**DIMENSION** : 16" L x 16" W x 4" H MAX OAH : 13.25" W x 13.25" H

HANGING WEIGHT : 4.96 lb

LAMPING

INPUT VOLTAGE : 120V

**BULB** : 3 x 60W Incandescent E26 Medium , 180W Total

**BULB INCLUDED** : (Not Included)