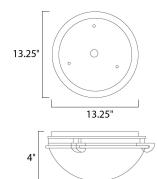

### **MEASUREMENTS**

**DIMENSION** : 16" L x 16" W x 4" H MAX OAH : 13.25" W x 13.25" H

HANGING WEIGHT : 4.96 lb

LAMPING

INPUT VOLTAGE : 120V

**BULB** : 3 x 60W Incandescent E26 Medium , 180W Total

**BULB INCLUDED** : (Not Included)