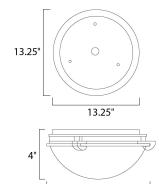

## **MEASUREMENTS**

**DIMENSION** : 16" L x 16" W x 4" H MAX OAH : 13.25" W x 13.25" H

HANGING WEIGHT : 4.96 lb

LAMPING

INPUT VOLTAGE : 120V

**BULB** : 3 x 60W Incandescent E26 Medium , 180W Total

**BULB INCLUDED** : (Not Included)