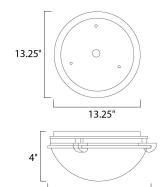

### **MEASUREMENTS**

DIMENSION : 16" L x 16" W x 4" H MAX OAH : 13.25" W x 13.25" H

HANGING WEIGHT : 4.96 lb

LAMPING

INPUT VOLTAGE : 120V

BULB : 3 x 60W Incandescent E26 Medium , 180W Total

BULB INCLUDED : (Not Included)