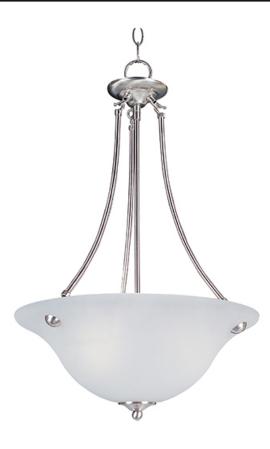

## **PRODUCT DESCRIPTION**

Maxim Lighting's commitment to both the residential lighting and the home building industries will assure you a product line focused on your basic lighting needs. With the Malaga collection you will find quality lighting that is well designed, well priced and readily available.

### **FINISHES OPTION**

Oil Rubbed Bronze Polished Brass

Satin Nickel

## **GLASS**

Frosted FT

# MATERIAL

Glass, Steel