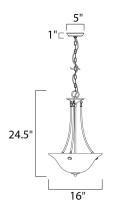

### **MEASUREMENTS**

DIMENSION : 16" L x 16" W x 24.5" H

HANGING WEIGHT : 6.17 lb

**LAMPING** 

INPUT VOLTAGE : 120V

: 3 x 60W Incandescent E26 Medium, 180W Total

**BULB INCLUDED** : (Not Included)

DIMMABLE : Yes