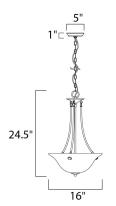

### **MEASUREMENTS**

DIMENSION : 16" L x 16" W x 24.5" H

HANGING WEIGHT : 6.17 lb

**LAMPING** 

INPUT VOLTAGE : 120V

BULB : 3 x 60W Incandescent E26 Medium , 180W Total

BULB INCLUDED : (Not Included)

DIMMABLE : Yes