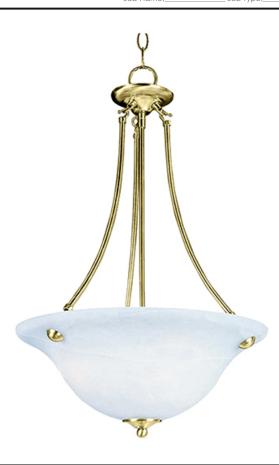

## PRODUCT DESCRIPTION

Maxim Lighting's commitment to both the residential lighting and the home building industries will assure you a product line focused on your basic lighting needs. With the Malaga collection you will find quality lighting that is well designed, well priced and readily available.

### **FINISHES OPTION**

Oil Rubbed Bronze
Polished Brass

Satin Nickel

## GLASS

Marble MR

## MATERIAL

Glass, Steel