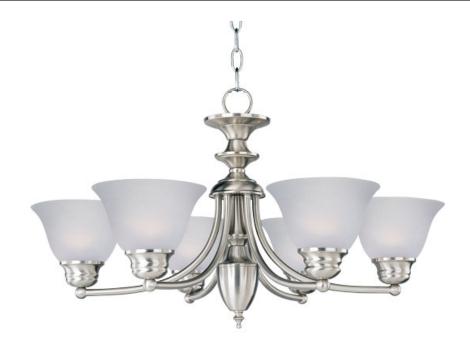

## PRODUCT DESCRIPTION

Maxim Lighting's commitment to both the residential lighting and the home building industries will assure you a product line focused on your basic lighting needs. With the Malaga collection you will find quality lighting that is well designed, well priced and readily available.

### **LAMPING**

INPUT VOLTAGE : 120V

BULB : 6 x 60W Incandescent E26 Medium , 360W Total

BULB INCLUDED : (Not Included)

DIMMABLE : Yes

# GLASS

Frosted FT

### MATERIAL

Steel, Glass