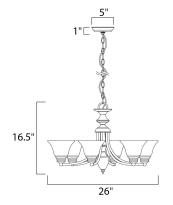

## **MEASUREMENTS**

DIMENSION : 26" L x 26" W x 16.5" H

HANGING WEIGHT : 10.58 lb