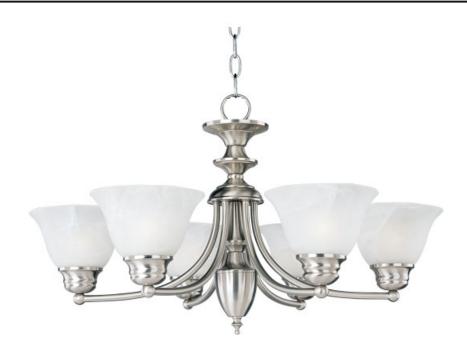

## **PRODUCT DESCRIPTION**

Maxim Lighting's commitment to both the residential lighting and the home building industries will assure you a product line focused on your basic lighting needs. With the Malaga collection you will find quality lighting that is well designed, well priced and readily available.

## FINISHES OPTION

GLASS Marble MR

MATERIAL Steel, Glass

RATINGS CETLus Dry Location

ADDITIONAL ADJUSTABLE OPERATING TEMPERATURE: -20°C (-4°F), 40°C (104°F)

Always consult a qualified electrician before installing any lighting product.