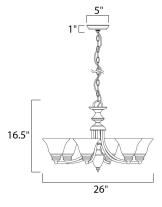

MEASUREMENTS

DIMMABLE

DIMENSION HANGING WEIGHT LAMPING INPUT VOLTAGE : 12 BULB : 6 BULB INCLUDED : (N

: 26" L x 26" W x 16.5" H : 10.58 lb

AGE : 120V : 6 x 60W Incandescent E26 Medium , 360W Total DED : (Not Included) : Yes