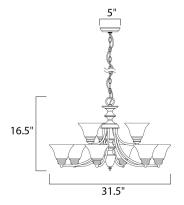

#### **MEASUREMENTS**

: 31.5" L x 31.5" W x 16.5" H DIMENSION

CANOPY : 5" W x 1" H x 5" L

HANGING WEIGHT : 16.56 lb