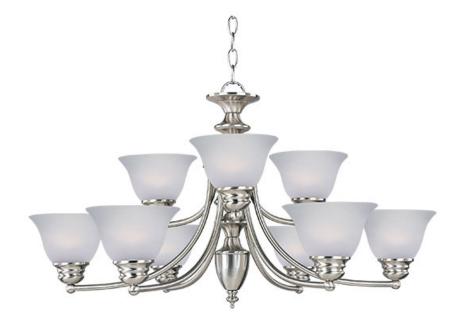

#### **PRODUCT DESCRIPTION**

Maxim Lighting's commitment to both the residential lighting and the home building industries will assure you a product line focused on your basic lighting needs. With the Malaga collection you will find quality lighting that is well designed, well priced and readily available.

## LAMPING

INPUT VOLTAGE : 120V

: 9 x 60W Incandescent E26 Medium , 540W Total **BULB** 

**BULB INCLUDED** : (Not Included)

DIMMABLE : Yes

# **GLASS**

Frosted FT

# MATERIAL

Steel, Glass