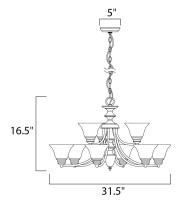

### **MEASUREMENTS**

: 31.5" L x 31.5" W x 16.5" H DIMENSION

CANOPY : 5" W x 1" H x 5" L

HANGING WEIGHT : 16.56 lb