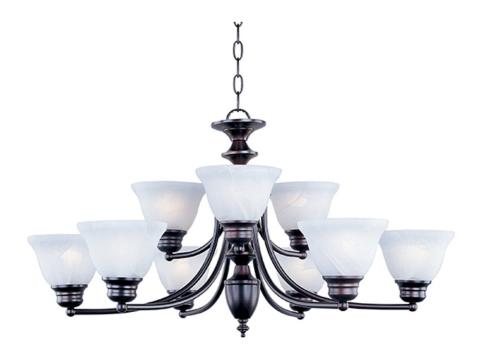

### **PRODUCT DESCRIPTION**

Maxim Lighting's commitment to both the residential lighting and the home building industries will assure you a product line focused on your basic lighting needs. With the Malaga collection you will find quality lighting that is well designed, well priced and readily available.

# LAMPING

INPUT VOLTAGE : 120V

**BULB** : 9 x 60W Incandescent E26 Medium , 540W Total

**BULB INCLUDED** : (Not Included)

DIMMABLE : Yes

## **GLASS**

Marble MR

# MATERIAL

Steel, Glass