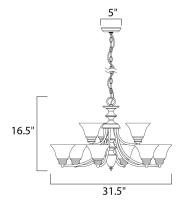

### **MEASUREMENTS**

DIMENSION : 31.5" L x 31.5" W x 16.5" H

CANOPY : 5" W x 1" H x 5" L

HANGING WEIGHT : 16.56 lb