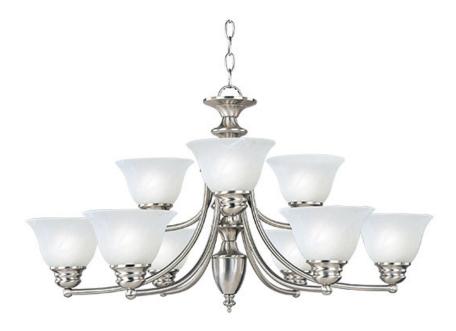

## PRODUCT DESCRIPTION

Maxim Lighting's commitment to both the residential lighting and the home building industries will assure you a product line focused on your basic lighting needs. With the Malaga collection you will find quality lighting that is well designed, well priced and readily available.

# LAMPING

INPUT VOLTAGE : 120V

BULB : 9 x 60W Incandescent E26 Medium , 540W Total

BULB INCLUDED : (Not Included)

DIMMABLE : Yes

# GLASS

Marble MR

# MATERIAL

Steel, Glass