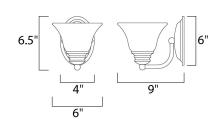

# **MEASUREMENTS**

DIMENSION : 6" W x 6.5" H x 9" Ext MAX OAH : 4.13" W x 6.13" H

HANGING WEIGHT : 1.5 lb