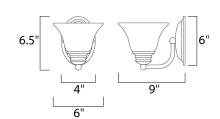

## **MEASUREMENTS**

DIMENSION : 6" W x 6.5" H x 9" Ext MAX OAH : 4.13" W x 6.13" H

HANGING WEIGHT : 1.5 lb