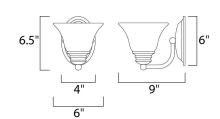

# **MEASUREMENTS**

DIMENSION : 6" W x 6.5" H x 9" Ext MAX OAH : 4.13" W x 6.13" H

HANGING WEIGHT : 1.5 lb