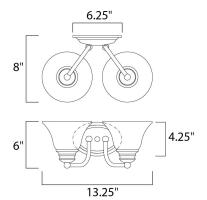

## **MEASUREMENTS**

DIMENSION : 13.25" W x 6" H x 8" Ext BACK PLATE : 6.25" W x 4.25" H x 2.21" HCO

HANGING WEIGHT : 2.4 lb

**LAMPING** 

INPUT VOLTAGE : 120V

BULB : 2 x 60W Incandescent E26 Medium , 120W Total