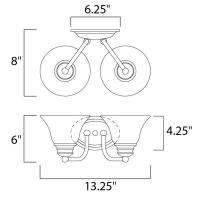

## MEASUREMENTS

DIMENSION BACK PLATE HANGING WEIGHT LAMPING INPUT VOLTAGE BULB

BULB INCLUDED : (Not Inclue DIMMABLE : Yes LIGHTING\_DIRECTION : Up/Down

: 13.25" W x 6" H x 8" Ext : 6.25" W x 4.25" H x 2.21" HCO

: 2.4 lb

E : 120V : 2 x 60W Incandescent E26 Medium , 120W Total D : (Not Included) : Yes