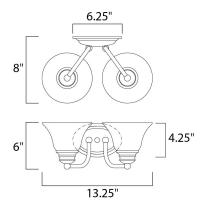

### **MEASUREMENTS**

DIMENSION : 13.25" W x 6" H x 8" Ext BACK PLATE : 6.25" W x 4.25" H x 2.21" HCO

HANGING WEIGHT : 2.4 lb

**LAMPING** 

INPUT VOLTAGE : 120V

BULB : 2 x 60W Incandescent E26 Medium , 120W Total