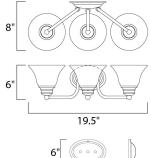

#### **MEASUREMENTS**

: 19.5" W x 6" H x 8" Ext DIMENSION **BACK PLATE** : 4.13" W x 6.13" H x 3.5" HCO

HANGING WEIGHT : 4.63 lb

LAMPING

INPUT VOLTAGE : 120V

: 3 x 60W Incandescent E26 Medium , 180W Total **BULB** 