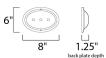

#### **MEASUREMENTS**

: 19.5" W x 6" H x 8" Ext DIMENSION **BACK PLATE** : 4.13" W x 6.13" H x 3.5" HCO

HANGING WEIGHT : 4.63 lb

LAMPING

INPUT VOLTAGE : 120V

: 3 x 60W Incandescent E26 Medium , 180W Total **BULB** 