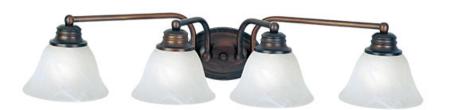

## PRODUCT DESCRIPTION

Maxim Lighting's commitment to both the residential lighting and the home building industries will assure you a product line focused on your basic lighting needs. With the Malaga collection you will find quality lighting that is well designed, well priced and readily available.

### LAMPING

INPUT VOLTAGE : 120V

BULB : 4 x 60W Incandescent E26 Medium , 240W Total

BULB INCLUDED : (Not Included)

DIMMABLE : Yes

## GLASS

Marble MR

## MATERIAL

Glass, Steel