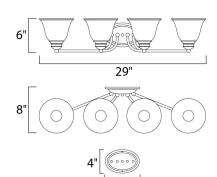

### **MEASUREMENTS**

**DIMENSION** : 29" W x 6" H x 8" Ext

**BACK PLATE** : 6.25" W x 4.25" H x 2.21" HCO

HANGING WEIGHT : 5.06 lb