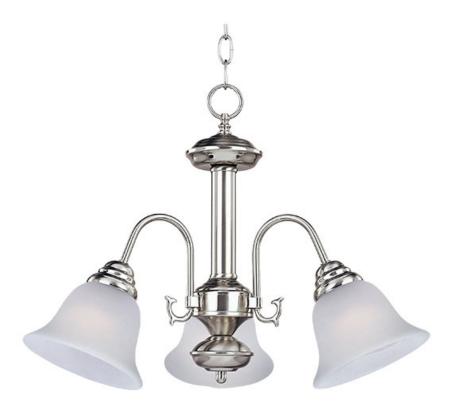

## **PRODUCT DESCRIPTION**

Maxim Lighting's commitment to both the residential lighting and the home building industries will assure you a product line focused on your basic lighting needs. With the Malaga collection you will find quality lighting that is well designed, well priced and readily available.

**MEASUREMENTS** 

DIMMABLE

DIMENSION HANGING WEIGHT LAMPING

INPUT VOLTAGE : 120V BULB

: 20" L x 20" W x 15.5" H : 6.39 lb

: 3 x 60W Incandescent E26 Medium , 180W Total **BULB INCLUDED** : (Not Included) :Yes

## **FINISHES OPTION**

GLASS Frosted FT

MATERIAL Steel, Glass

RATINGS cETLus Dry Location

ADDITIONAL ADJUSTABLE OPERATING TEMPERATURE: -20°C (-4°F), 40°C (104°F)

Always consult a qualified electrician before installing any lighting product.