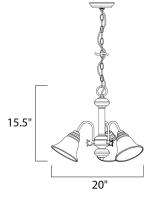

**MEASUREMENTS** 

DIMMABLE

DIMENSION HANGING WEIGHT LAMPING

INPUT VOLTAGE : 120V BULB

: 20" L x 20" W x 15.5" H : 6.39 lb

: 3 x 60W Incandescent E26 Medium , 180W Total **BULB INCLUDED** : (Not Included) :Yes