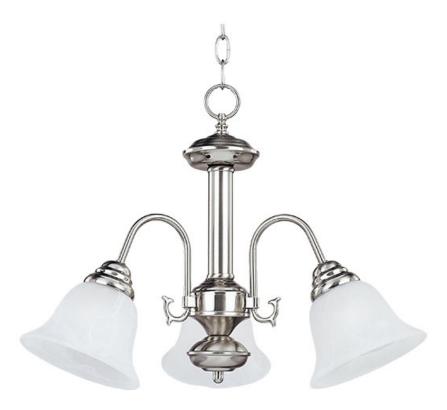

## **PRODUCT DESCRIPTION**

Maxim Lighting's commitment to both the residential lighting and the home building industries will assure you a product line focused on your basic lighting needs. With the Malaga collection you will find quality lighting that is well designed, well priced and readily available.

**MEASUREMENTS** 

DIMENSION HANGING WEIGHT LAMPING

INPUT VOLTAGE : 120V BULB

DIMMABLE

: 20" L x 20" W x 15.5" H : 6.39 lb

: 3 x 60W Incandescent E26 Medium , 180W Total **BULB INCLUDED** : (Not Included) :Yes

## **FINISHES OPTION**

GLASS Marble MR

MATERIAL Steel, Glass

RATINGS cETLus Dry Location

ADDITIONAL ADJUSTABLE OPERATING TEMPERATURE: -20°C (-4°F), 40°C (104°F)

Always consult a qualified electrician before installing any lighting product.