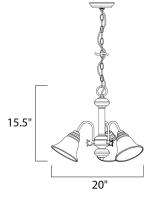

**MEASUREMENTS** 

DIMENSION HANGING WEIGHT LAMPING

INPUT VOLTAGE : 120V BULB

DIMMABLE

: 20" L x 20" W x 15.5" H : 6.39 lb

: 3 x 60W Incandescent E26 Medium , 180W Total **BULB INCLUDED** : (Not Included) :Yes