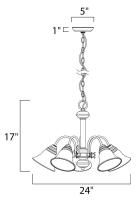

**MEASUREMENTS** 

LAMPING

DIMENSION HANGING WEIGHT

BULB

: 24" W x 17" H : 10.72 lb

INPUT VOLTAGE : 120V

: 5 x 60W Incandescent E26 Medium , 300W Total **BULB INCLUDED** : (Not Included)

DIMMABLE :Yes