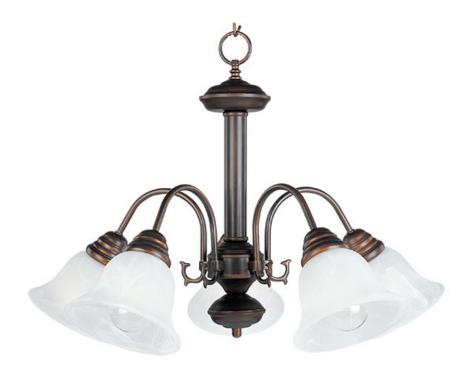

## **PRODUCT DESCRIPTION**

Maxim Lighting's commitment to both the residential lighting and the home building industries will assure you a product line focused on your basic lighting needs. With the Malaga collection you will find quality lighting that is well designed, well priced and readily available.

**MEASUREMENTS** 

LAMPING

DIMENSION HANGING WEIGHT

BULB

: 24" W x 17" H : 10.72 lb

INPUT VOLTAGE : 120V

: 5 x 60W Incandescent E26 Medium , 300W Total **BULB INCLUDED** : (Not Included)

DIMMABLE :Yes

## **FINISHES OPTION**

GLASS Marble MR

MATERIAL Steel, Glass

RATINGS cETLus Dry Location

ADDITIONAL OPERATING TEMPERATURE: -20°C (-4°F), 40°C (104°F)

Always consult a qualified electrician before installing any lighting product.