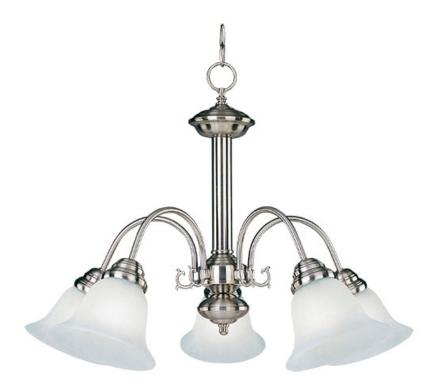

## **PRODUCT DESCRIPTION**

Maxim Lighting's commitment to both the residential lighting and the home building industries will assure you a product line focused on your basic lighting needs. With the Malaga collection you will find quality lighting that is well designed, well priced and readily available.

## **LAMPING**

INPUT VOLTAGE : 120V

: 5 x 60W Incandescent E26 Medium, 300W Total

**BULB INCLUDED** : (Not Included)

DIMMABLE : Yes

# MATERIAL

Steel, Glass