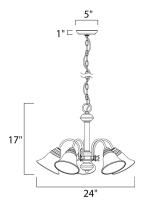

## **PRODUCT DESCRIPTION**

Maxim Lighting's commitment to both the residential lighting and the home building industries will assure you a product line focused on your basic lighting needs. With the Malaga collection you will find quality lighting that is well designed, well priced and readily available.



## **MEASUREMENTS**

DIMENSION : 24" W x 17" H HANGING WEIGHT : 10.72 lb

## **LAMPING**

INPUT VOLTAGE : 120V

: 5 x 60W Incandescent E26 Medium, 300W Total

**BULB INCLUDED** : (Not Included)

DIMMABLE : Yes

## **FINISHES OPTION**



# **GLASS**

Marble MR

# MATERIAL

Steel, Glass

### **RATINGS**

cETLus Dry Location



#### **ADDITIONAL**

OPERATING TEMPERATURE: -20°C (-4°F), 40°C (104°F)

Always consult a qualified electrician before installing any lighting product.



WESTERN DISTRIBUTION CENTER (HEADQUARTER)

## **EASTERN DISTRIBUTION CENTER**

4200 SHIRLEY DR. I ATLANTA, GA 30336

P. 626.956.4200 | F. 626.956.4225 | maximlighting.com