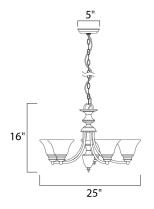

### **MEASUREMENTS**

DIMENSION : 25" L x 25" W x 16" H CANOPY : 5" W x 1" H x 5" L HANGING WEIGHT : 11.68 lb

LAMPING

INPUT VOLTAGE : 120V

**BULB** : 5 x 60W Incandescent E26 Medium , 300W Total

**BULB INCLUDED** : (Not Included)