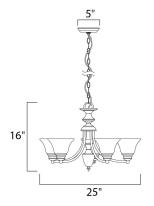

### **MEASUREMENTS**

DIMENSION : 25" L x 25" W x 16" H CANOPY : 5" W x 1" H x 5" L HANGING WEIGHT : 11.68 lb

LAMPING

INPUT VOLTAGE : 120V

**BULB** : 5 x 60W Incandescent E26 Medium , 300W Total

**BULB INCLUDED** : (Not Included)