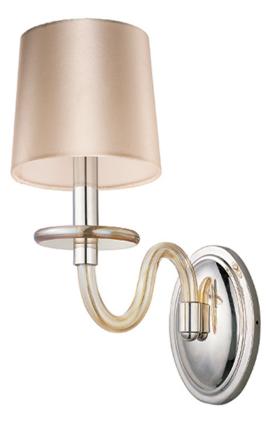

## **PRODUCT DESCRIPTION**

This collection features an updated approach to a classic design. An all blown glass body with Polished Nickel accents creates a light and airy feel. You have a choice of Clear, Frost or Cognac glass with coordinated shades, which are included.

BULB BULB INCLUDED DIMMABLE

Polished Nickel

FINISHES OPTION

GLASS Cognac CG

MATERIAL Glass, Steel

RATINGS Dry Location