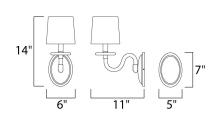

## MEASUREMENTS

DIMENSION

MAX OAH

: 6" W x 14" H x 11" Ext : 5" W x 7" H HANGING WEIGHT : 1.76 lb

: (Not Included)

:120V

: Yes

LAMPING INPUT VOLTAGE