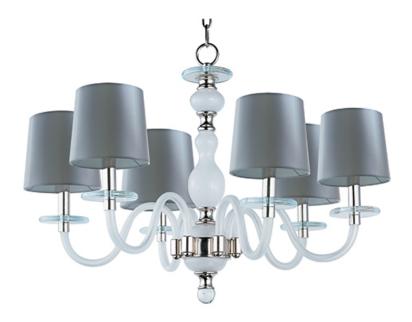

# **PRODUCT DESCRIPTION**

This collection features an updated approach to a classic design. An all blown glass body with Polished Nickel accents creates a light and airy feel. You have a choice of Clear, Frost or Cognac glass with coordinated shades, which are included.

# **FINISHES OPTION**

Polished Nickel

### **GLASS**

Frosted FT

#### MATERIAL

Glass, Steel