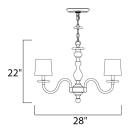

# **PRODUCT DESCRIPTION**

This collection features an updated approach to a classic design. An all blown glass body with Polished Nickel accents creates a light and airy feel. You have a choice of Clear, Frost or Cognac glass with coordinated shades, which are included.





# **MEASUREMENTS**

DIMENSION : 28" W x 22" H HANGING WEIGHT : 13.2 lb

### LAMPING

INPUT VOLTAGE : 120V

: 6 x 40W Incandescent E12 Candelabra , 240W Total

**BULB INCLUDED** : (Not Included)

# **FINISHES OPTION**



Polished Nickel

### **GLASS**

Frosted FT

#### MATERIAL

Glass, Steel

#### **RATINGS**

Dry Location



# **ADDITIONAL**

**OPERATING TEMPERATURE:** -20°C (-4°F), 40°C (104°F)

Always consult a qualified electrician before installing any lighting product.



WESTERN DISTRIBUTION CENTER (HEADQUARTER) 253 NORTH VINELAND AVE I CITY OF INDUSTRY, CA 91746

# **EASTERN DISTRIBUTION CENTER**

4200 SHIRLEY DR. I ATLANTA, GA 30336

P. 626.956.4200 | F. 626.956.4225 | maximlighting.com