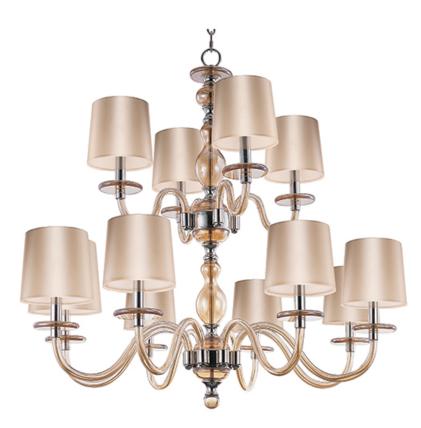

## **PRODUCT DESCRIPTION**

This collection features an updated approach to a classic design. An all blown glass body with Polished Nickel accents creates a light and airy feel. You have a choice of Clear, Frost or Cognac glass with coordinated shades, which are included.

## **FINISHES OPTION**

Polished Nickel

GLASS Cognac CG

MATERIAL Glass, Steel

RATINGS Dry Location

ADDITIONAL **OPERATING TEMPERATURE:** -20°C (-4°F), 40°C (104°F)

Always consult a qualified electrician before installing any lighting product.