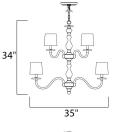

**MEASUREMENTS** 

DIMENSION

LAMPING

: 35" L x 35" W x 34" H HANGING WEIGHT : 24.2 lb

INPUT VOLTAGE : 120V : 12 x 40W Incandescent E12 Candelabra , 480W BULB Total **BULB INCLUDED** : (Not Included) DIMMABLE : Yes