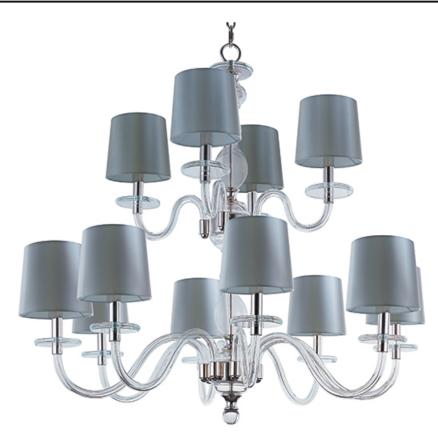

## **PRODUCT DESCRIPTION**

This collection features an updated approach to a classic design. An all blown glass body with Polished Nickel accents creates a light and airy feel. You have a choice of Clear, Frost or Cognac glass with coordinated shades, which are included.

## **FINISHES OPTION**

Polished Nickel

GLASS Clear CL

MATERIAL Glass, Steel

**RATINGS** Dry Location

ADDITIONAL OPERATING TEMPERATURE: -20°C (-4°F), 40°C (104°F)

Always consult a qualified electrician before installing any lighting product.