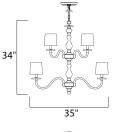

MEASUREMENTS

DIMENSION : 35 HANGING WEIGHT : 24 LAMPING INPUT VOLTAGE : 120V

: 35" L x 35" W x 34" H : 24.2 lb

INPUT VOLTAGE : 120V BULB : 12 x 40W Incandescent E12 Candelabra , 480W Total BULB INCLUDED : (Not Included) DIMMABLE : Yes